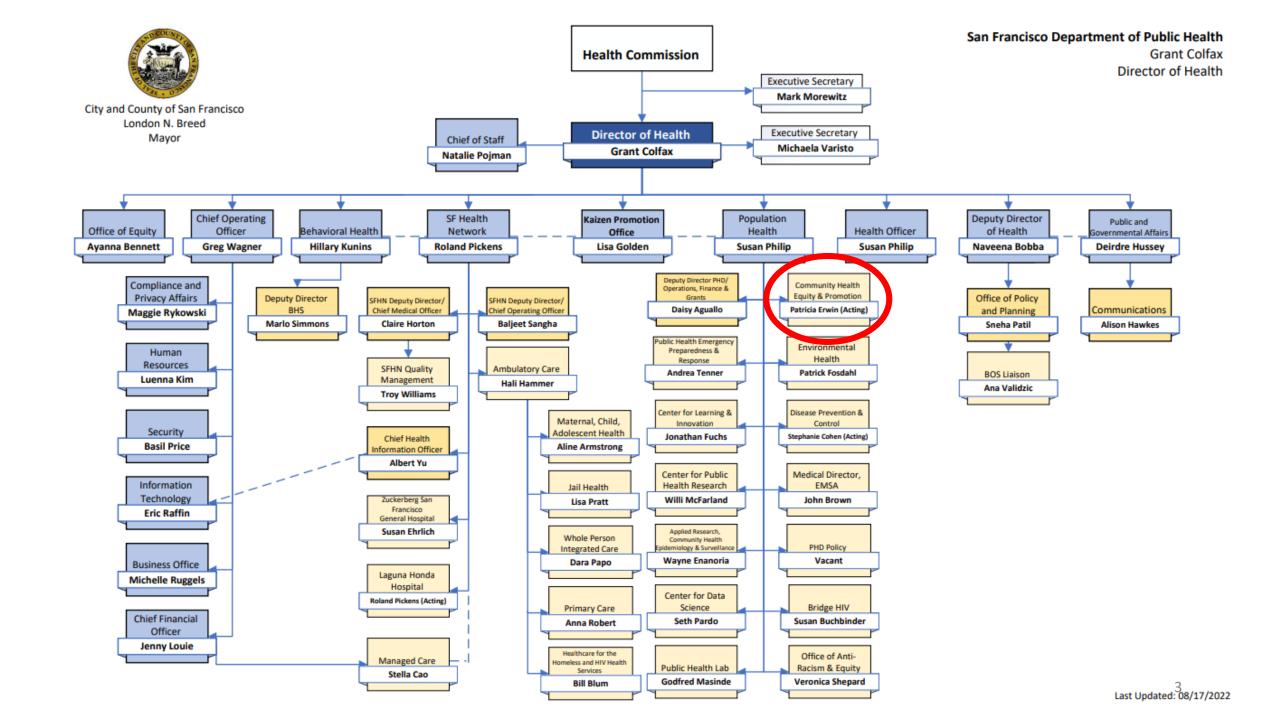

# Structural changes and new initiatives

HCPC Presentation 1-23-23





## RFP 4-2019

An Equity Focused,
Community Centered, Whole
Person Care Approach to
Integrated HIV, HCV, and
STI Prevention Programs for
Affected Communities





### Goal & Focus of RFP 4-2019

To ensure that all San Franciscans have equitable access to high quality prevention, care, and treatment services to attain optimal health in HIV, STI, and HCV wellness.

To be intentional about addressing equity by focusing on populations where the greatest disparities result in disproportionate levels of HIV, HCV, and STI.

Inclusion of disparities as criteria for funding allocation

Alignment with the HIV, HCV, STD Roadmap Stakeholder Engagement guiding principles, as well as national and SFDPH priorities



Feb - Sept 2018

Stakeholder Input

DPH Analyzes
Input,
Develops
Strategy

**Aug – Sept 2018** 

Stakeholder Feedback on Strategy

**Sept – Oct 2018** 

DPH Develops
Operational
Details

Oct - Aug 2019

Implementation

**TIMELINE** 

RFP September 2